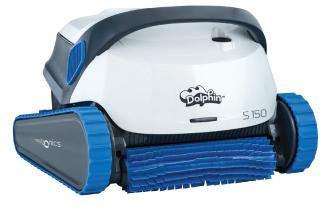

## Dolphin S 150 Superior Pool Cleaning

With its ultra-lightweight and quick water release, the Dolphin S150 is super easy to handle. The multi-layer filtration system, with integrated fine and ultra-fine filters, captures rough and fine dirt and debris. The active brushing action and PowerStream Mobility System ensure efficient pool coverage, with extra-thorough scrubbing on all surfaces.

#### Dolphin S150 Product Specifications

| Ideal pool length                 | Up to 12 m                                                                                                       |
|-----------------------------------|------------------------------------------------------------------------------------------------------------------|
| Cleaning coverage                 | Floor, walls & waterline                                                                                         |
| Cleaning cycle                    | 2 hours                                                                                                          |
| Power supply<br>features          | On/Off with weekly timer                                                                                         |
| Navigation and<br>manoeuvrability | CleverClean™ scanning with PowerStream mobility                                                                  |
| Brush                             | All terrain PVC brush with active scrubber                                                                       |
| Filtration                        | Multi-layer filtration system with integrated<br>fine & ultra-fine filters capture rough & fine<br>dirt & debris |
| Caddy                             | Optional                                                                                                         |
| Cable length                      | 15 m with swivel                                                                                                 |
| Robot weight                      | 7.5 kg                                                                                                           |
| Warranty                          | 2 years (limited)                                                                                                |