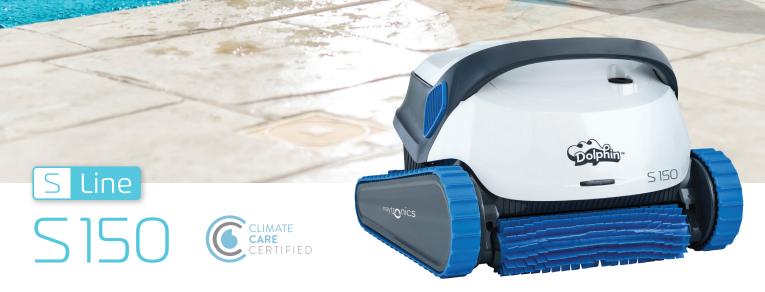

## Dolphin S 150 Superior Pool Cleaning

With its ultra-lightweight and quick water release, the Dolphin S150 is super easy to handle. The multi-layer filtration system, with integrated fine and ultra-fine filters, captures rough and fine dirt and debris. The active brushing action and PowerStream Mobility System ensure efficient pool coverage, with extra-thorough scrubbing on all surfaces.

#### World's first Climate Care Certified pool cleaner

- Reduce energy consumption by up to 83% / \$350 per year
- Reduce water wastage by up to 60–80%
- Use less chemicals from fewer backwashes

Active scrubber